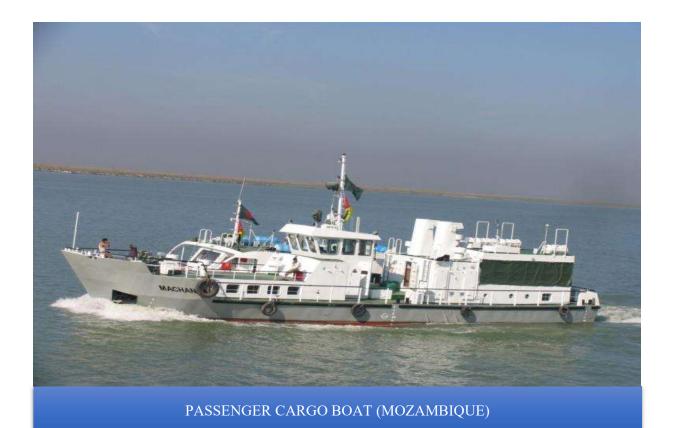

# GENERAL

Service Notation: GL+100 A5 K Passenger Cargo Ship +MC.

### **ELECTRICAL EQUIPMENT**

Generator set: 2 x 34 KVA ,416V, 50Hz.

Classification: Germanischer Lloyd.

#### **DIMENSIONS**

Length Overall:27.24m.Length BPP:5.80m.Breadth (Moulded):5.80m.Depth (Moulded):2.80m.Draft (Design):1.70m.Dead Weight:28.3 t.Tonnage:60.45 GT.

## COMPLEMENT

PERFORMANCES

Speed: 12 knots at full load.

Passenger: 58 persons in total. Crew: 5 persons in total.

#### **PROPULSION SYSTEM**

Main Engine:MAN D2866LXE40 (340 BHP).Gearbox:Reduction type.Propeller:4 bladed, FPP.Steering Gear:Image: Comparison of the second seco