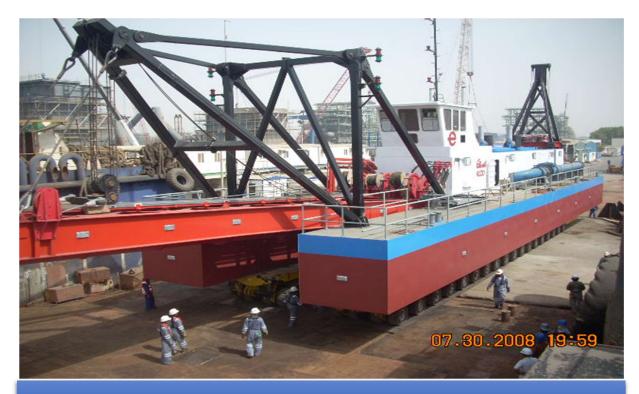

## **BWDB 26inch CUTTER SUCTION DREDGER**

**GENERAL** 

Service Notation: I + HULL + MACH

COASTAL AREA,

DREDGER

Bureau Veritas.

**DIMENSIONS** 

**Classification**:

Length: 32.00m.
Length (with Spud): 57.66m.
Breadth: 14.5m.
Breadth (with Spud): 2.74m

<u>Depth (Moulded)</u>: 2.74m. <u>Dredging Depth</u>: 18.0m.

PRODUCTION CAPACITY

Rated Capacity: 1900 cbm/hr at a distance of

1500m pipeline.

**MACHINERY EQUIPMENT** 

<u>Dredge Pump</u>: GIW C/4 ME

LSA 22 X 24-54 S SERIES.

Main Engine: CATERPILLAR 3516C

(2448 BHP @ 1600 RPM).

Auxiliary Engine: CATERPILLAR C32 ACERT

(1300 BHP @ 2100 RPM).